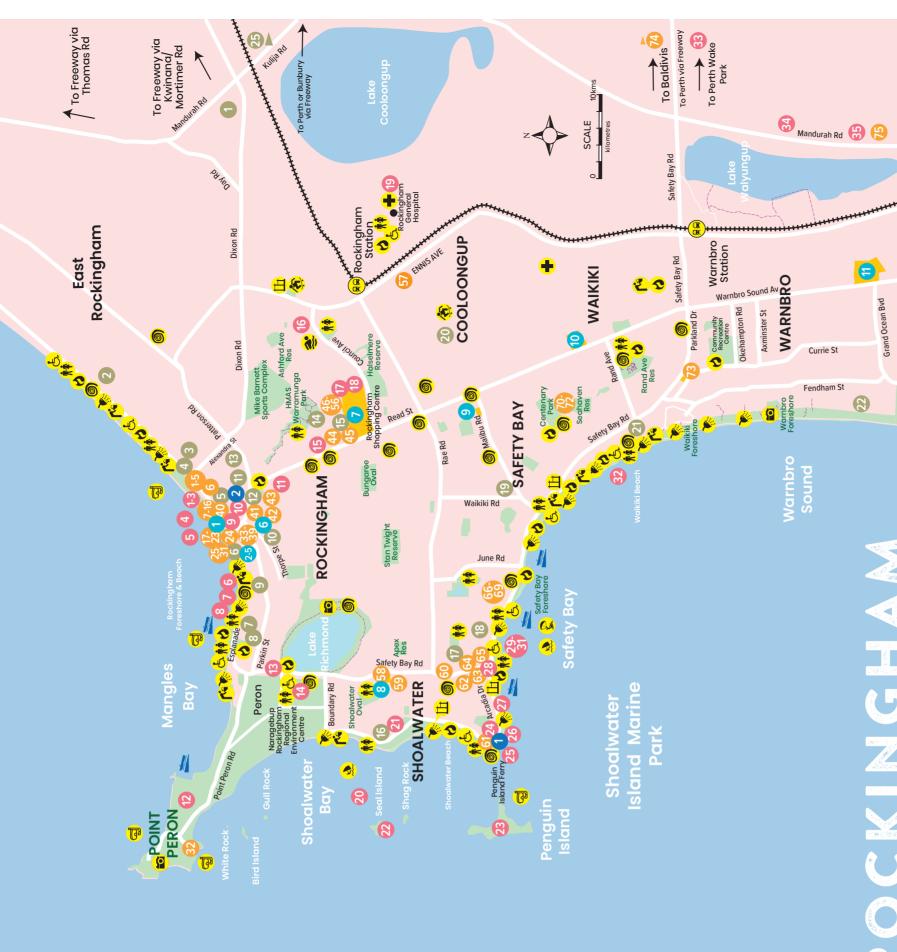

|    | ATTRACTIONS                                 |    |                                   |
|----|---------------------------------------------|----|-----------------------------------|
| -  | Rockingham Twilight Markets                 | 20 | Shoalwater Island Marine Par      |
| 2  | Rockingham Beach                            | 21 | Rivergods Kayaking                |
| m  | Jetpack Perth                               | 22 | Seal Island                       |
| 4  | Jet Ski Tours Perth                         | 23 | Penguin Island                    |
| ß  | Churchill Dive Trail                        | 24 | Perth Wildlife Encounters         |
| 9  | Val Street Jetty                            | 25 | Capricorn Seakayaking             |
| 7  | Catalpa Escape Memorial                     | 26 | Mersey Point                      |
| ∞  | Palm Beach Jetty                            | 27 | Carlisle Street Boat Ramp         |
| 6  | Skydive Australia                           | 28 | West Oz Kiteboarding              |
| 6  | Rockingham Arts Centre                      | 29 | The Pond                          |
| #  | Zone Bowling                                | 30 | Seabreeze Kitesurf School         |
| 12 | Point Peron                                 | 31 | Tern Island Nature Reserve        |
| 13 | Lake Richmond                               | 32 | Waikiki Beach                     |
| 4  | Naragebup Rockingham Regional Environmental | 33 | Perth Wake Park                   |
|    | Centre                                      | 34 | Rose Social Baldivis              |
| 15 | United Cinemas Rockingham                   | 35 | <b>Baldivis Children's Forest</b> |
| 16 | Rockingham Aquatic Centre                   | 36 | Links Kennedy Bay Golf Cour-      |
| 4  | ACE Cinemas Rockingham                      | 37 | Lazer Blaze Port Kennedy          |
| 8  | iPlay Rockingham                            | 38 | Secret Harbour Surf Life Savii    |
| 19 | Rockingham Golf Club                        | 39 | Harbour Playground                |
|    |                                             |    |                                   |
|    | EAT & DRINK                                 |    |                                   |
| -  | Pink Duck Beach Bar & Bistro                | 48 | San Churro                        |
| 2  | Rustico Tapas & Wine Bar                    | 49 | Caveman BBQ                       |
| m  | Little Hanoi Restaurant                     | 50 | Tokyo Bento                       |
| 4  | Exclusive Chinese Cuisine                   | 51 | Sporting Globe Bar & Grill        |
| 2  | Mini Bar Rockingham                         | 52 | Nandos                            |
| ¢  |                                             | Ĺ  |                                   |

| 2  | Cee & See Caravan Park            | 15 | Leisure Inn                     |
|----|-----------------------------------|----|---------------------------------|
| m  | Beachside Retreat                 | 16 | Manuel Towers                   |
| 4  | Spinnakers Rockingham Apartments  | 17 | Royal Dolphin Bed & Breakfast   |
| പ  | Nautilus Rockingham Apartments    | 18 | Ocean Vista Beach Stay          |
| 9  | Boardwalk Rockingham Apartments   | 19 | Guesthouse on Dolphin           |
| ٢  | Seahaven Rockingham Apartments    | 20 | Maggie's Family Retreat         |
| ∞  | Reflections Rockingham Apartments | 21 | Waikiki Beach Bed & Breakfast   |
| 6  | Palm Beach Manor                  | 22 | Warnbro Beach Family Accommod   |
| 10 | Palm Beach Guest House            | 23 | Long Beach Retreat Townhouse    |
| 1  | Quest Apartments                  | 24 | Peel Manor House                |
| 12 | Hotel Clipper                     | 25 | Golden Ponds                    |
| 13 | Coastal Rockingham Apartments     |    |                                 |
|    |                                   |    |                                 |
|    |                                   |    |                                 |
|    |                                   |    |                                 |
| -  | Beach Road Merchant               | 6  | Malibu Shopping Centre          |
| 2  | Little Beach Road                 | 10 | Waikiki Village Shopping Centre |
| m  | Westmore Fine Gifts & Homeware    | 11 | Warnbro Fair Shopping Centre    |
| 4  | My Little Bookshop                | 12 | St Clair Shopping Centre        |
| 2  | Surf Mania Surf Shop              | 13 | Port Kennedy Shopping Centre    |
| 9  | Seaside Aromas                    | 14 | Secret Harbour Shopping Centre  |
| 7  | Rockingham Shopping Centre        | 15 | Bayshore Shopping Village       |
| (  |                                   |    |                                 |